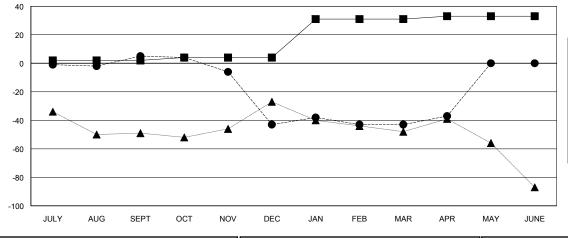

## GOALS AND ACTUAL MEMBERS CUMULATIVE

| -■- MEMBER GROWTH NET GOAL        |
|-----------------------------------|
| - ● - MEMBER GROWTH ACTUAL        |
| - ▲ - LAST YEAR MEMBERSHIP ACTUAL |
|                                   |
|                                   |